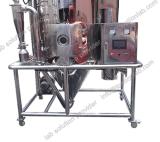

2L/H lab spray dryer

L

3L/H pilot spray dryer

5L/H 10L/H industrial spray dryer

| Item                                  | Unit                  | TP-S15       | TP-S30                                 | TP-S30C      | TP-S50                      | TP-S100                                |  |  |
|---------------------------------------|-----------------------|--------------|----------------------------------------|--------------|-----------------------------|----------------------------------------|--|--|
| Max<br>capacity                       | ml/h                  | 1500-2000    | 3000                                   | 3000         | 5000                        | 10000                                  |  |  |
| Temperature<br>range of<br>inlet air  | °C                    | 40°C ~ 300°C | 30°C ~ 300°C                           | 30°C ~ 300°C | 140°C ~ 300°C<br>Adjustable | Message                                |  |  |
| Temperature<br>range of<br>outlet air | °C                    | 40°C ~ 140°C | 30°C ~ 140°C                           | 30°C ~ 140°C | 80°C ~ 90°C                 | * Please Enter email<br>Please Enter a |  |  |
| Spray<br>system                       | / Two-fluid<br>nozzle |              | Two-fluid Centrifugal<br>nozzle nozzle |              | Centrifugal<br>nozzle       | message to us                          |  |  |
| Precision of temp                     | °C                    |              | * SEND INQUIRY                         |              |                             |                                        |  |  |
| Dryer time                            | S                     |              |                                        |              |                             |                                        |  |  |
| Speed of squirt pump                  | ml/h                  | 50 ~ 2000    | 3000                                   | 3000         | 5000                        |                                        |  |  |

## Mini spray dryer.Mini spray dryers

| Nozzle size                          | lmm  | 0.5/0.7/0.75 | spray dryer,Mini spr<br>5/1 0/1 5/2 0 |               | Ι\                                    |                |  |  |  |
|--------------------------------------|------|--------------|---------------------------------------|---------------|---------------------------------------|----------------|--|--|--|
| Spray<br>direction                   | 1    |              |                                       | rent          | · · · · · · · · · · · · · · · · · · · |                |  |  |  |
| Heater / 3KW 220V                    |      |              |                                       |               |                                       |                |  |  |  |
| Total power / 10KW 380V              |      |              |                                       |               |                                       |                |  |  |  |
| Heat source                          | 1    | Electric     |                                       |               |                                       |                |  |  |  |
| Air<br>compressor                    | 1    |              | Built-in oil-free air compressor      |               |                                       |                |  |  |  |
| Dried<br>powder<br>restoring<br>rate | %    |              | ≥98                                   |               |                                       |                |  |  |  |
| Dimension                            | mm   | 940*850*1500 | 1700*1100*150                         | 1700*1100*150 | 1800*930*2200                         | 2500*1600*2800 |  |  |  |
| Maximum<br>moisture<br>evaporation   | Kg/h | 2            | 3                                     | 3             | 5                                     | 10             |  |  |  |