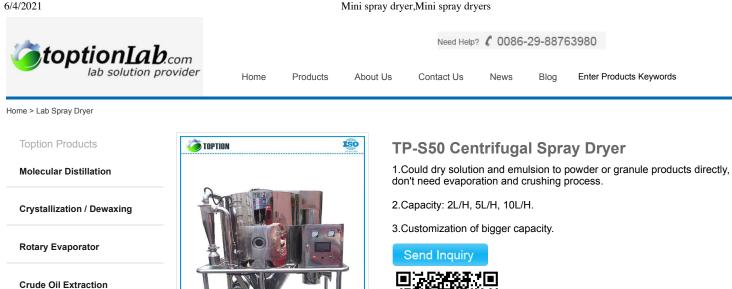

TP-S50 Centrifugal Spray Dryer

Please Enter email Please Enter a message to us

SEND INQUIRY

TP-S100 Cent

Copyright © 2015 TOPTION INSTRUMENT CO., LTD All Rights Reserved. Design by Somy

Follow Us

| Item                            | Unit | TP-S50                      |  |  |  |
|---------------------------------|------|-----------------------------|--|--|--|
| Max capacity                    | ml/h | 5000                        |  |  |  |
| Temperature range of inlet air  | °C   | 140°C ~ 300°C<br>Adjustable |  |  |  |
| Temperature range of outlet air | °C   | 80°C ~ 90°C                 |  |  |  |
| Precision of temperature        | °C   | ±1                          |  |  |  |
| Dryer time                      | S    | 1.0 ~ 1.5                   |  |  |  |
| Speed of squirt pump            | ml/h | 5000                        |  |  |  |
| Spray system                    | 1    | Centrifugal nozzle          |  |  |  |
| Spray direction                 | 1    | Downwards co-current        |  |  |  |
| Electrical heating power        | kw   | 9                           |  |  |  |
| Heat source                     | /    | Electric                    |  |  |  |
| Total power                     | 1    | 10KW 380V                   |  |  |  |
| Stainless steel tank diameter   | mm   | 800                         |  |  |  |
| Dried powder restoring rate     | %    | ≥95                         |  |  |  |
| Centrifugal spray rotation type |      | Compressed air rotation     |  |  |  |
| Rotate speed                    | rpm  | 25000                       |  |  |  |
| Diameter of spray tray          | mm   | 50                          |  |  |  |
| Dimension                       | mm   | 1800*930*22( Message        |  |  |  |