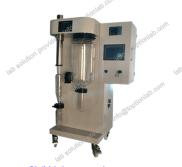

Technical Specification

10. Especially suitable for drying the heat sensitive materials, after drying, there's no need for smashing and sorting, so as to reduce the operation procedures and save your time.

| Item                            | Unit | TP-S50                      |  |  |  |
|---------------------------------|------|-----------------------------|--|--|--|
| Max capacity                    | ml/h | 5000                        |  |  |  |
| Temperature range of inlet air  | °C   | 140°C ~ 300°C<br>Adjustable |  |  |  |
| Temperature range of outlet air | °C   | 80°C ~ 90°C                 |  |  |  |
| Precision of temperature        | °C   | ±1                          |  |  |  |
| Dryer time                      | S    | 1.0 ~ 1.5                   |  |  |  |
| Speed of squirt pump            | ml/h | 5000                        |  |  |  |
| Spray system                    | 1    | Centrifugal nozzle          |  |  |  |
| Spray direction                 | 1    | Downwards co-current        |  |  |  |
| Electrical heating power        | kw   | 9                           |  |  |  |
| Heat source                     | /    | Electric                    |  |  |  |
| Total power                     | 1    | 10KW 380V                   |  |  |  |
| Stainless steel tank diameter   | mm   | 800                         |  |  |  |
| Dried powder restoring rate     | %    | ≥95                         |  |  |  |
| Centrifugal spray rotation type |      | Compressed air rotation     |  |  |  |
| Rotate speed                    | rpm  | 25000                       |  |  |  |
| Diameter of spray tray          | mm   | 50                          |  |  |  |
| Dimension                       | mm   | 1800*930*22( Message        |  |  |  |

TP-S50 Centrifugal Spray Dryer

Please Enter email Please Enter a message to us

SEND INQUIRY

TP-S100 Cent

Copyright © 2015 TOPTION INSTRUMENT CO., LTD All Rights Reserved. Design by Somy

Follow Us