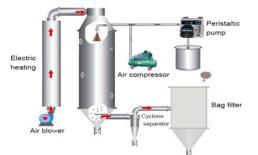

1. Stainless steel material, arc corner design and polyester powder coated shell, prevents corrosion of acidity and alkaline air effectively. Message

| 2. Imported Schneider electrical components which is more stability. |
|----------------------------------------------------------------------|
|                                                                      |

3. PLC control system, make your research more easier and efficient.

4. Build in oil-free air compressor, without any noise.

lab.com Email:info@toptionlab.

5. Self-priming peristaltic pump, avoid secondary pollution, make sure whole process conducted smoothly.

6. Narrow size distribution, more than 95% of the dry powders are in the same range of particle

7. Innovative tower wall purging device, improves the material recycling rate.

Please Enter email

Please Enter a message to us

SEND INQUIRY

8. High speed of drying, after spraying of the material liquid, the surface area of material will be increased greatly, make your research more efficient.

9. In the hot-air flow, 95%~98% of water can be evaporated at a moment. You can finish material drying only in several seconds.

Technical Specification

10. Especially suitable for drying the heat sensitive materials, after drying, there's no need for smashing and sorting, so as to reduce the operation procedures and save your time.